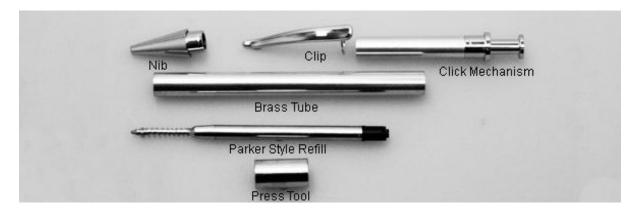

## **Executive Clicker**

Drill Bit required -9.5mm

Bushings required – Bushing - Executive Clicker (A0207)

- 1. Place the blank on the mandrel with the bushes in each end.
- 2. Turn the blank to the top diameter of the bushes.
- 3. Finish the blank with your choice of finish.
- 4. Layout the parts as shown below.
- 5. Press the nib on the brass tube.
- 6. Insert the clip onto the click mechanism.
- 7. Slide the Press Tool over the Click Mechanism (clicking end) and press the click Mechanism into the Brass Tube.
- 8. Unscrew the nib and slide the refill into the pen from the writing end and then screw the writing tip back together to complete the pen.